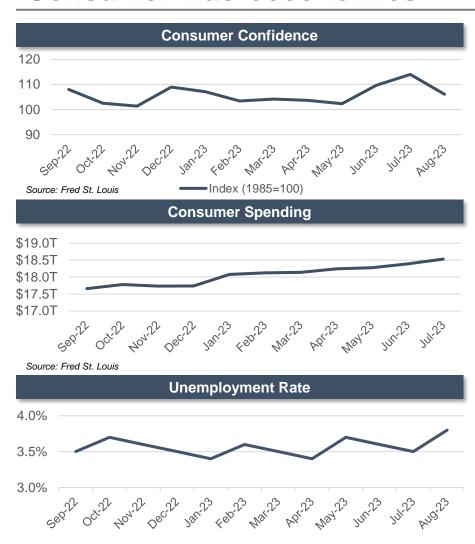

--------------------------------------------------|------------------------------------------|----------|
| Station Child Care and Preschool                  | Busy 40 gears at the Bees of the suppose | Nov 2022 |
| little<br>BIGMINDS<br>Special Immersion Preschool | Cadence                                  | Aug 2022 |
| Cranfield<br>Academy                              | ENDEAVOR                                 | Jul 2022 |

# 8.0x 600 7.5x 500 6.5x 300 6.0x 200 5.5x

Source: GF Data

2019

5.0x

## What We Are Reading

2021



2020

TEV/Adj. EBITDA

1H 2023

2022

Deals/Year

Bright Horizons Family
Solutions: A Promising Outlook

America Is About to Fall
Off a Child Care Cliff



White House Rule to Bring Childcare Costs Down

0

## The state of the s

## **Consumer Macroeconomics**







Source: Fred St. Louis

Source: Fred St. Louis



## **Early Education Macroeconomics**







Source: IBIS World





Source: IBIS World

4



## **Public Comp: Bright Horizons Valuation**





## **Excerpt from Earnings Call About M&A Activity**

"We are making selective investments, both in the existing business to refurbish and portion of the center portfolio that we have and also to invest in new centers...We continue to look for quality acquisitions to round out our growth strategy. And so are executing on some of those this year. So there will be some capital deployment for that in the interval between now and the end of the year when we have the deferred payment due. But at this -- we're not looking at share buyback in the near term." - Elizabeth J. Boland, CFO



## **Relevant