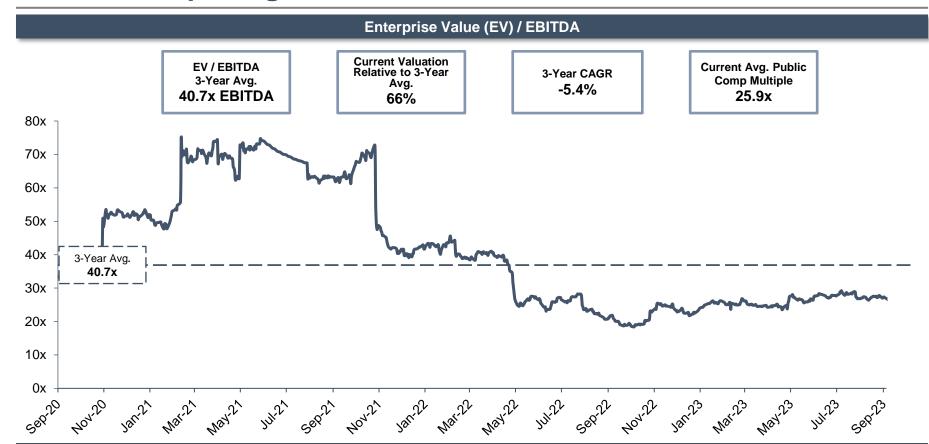

ose | Nov 2022 |
| little<br>BIGMINDS<br>Special Immersion Preschool | Cadence                                  | Aug 2022 |
| Cranfield<br>Academy                              | ENDEAVOR                                 | Jul 2022 |

# 8.0x 600 7.5x 500 6.5x 300 6.0x 200 5.5x

Source: GF Data

2019

5.0x

## What We Are Reading

2021



2020

TEV/Adj. EBITDA

1H 2023

2022

Deals/Year

Bright Horizons Family
Solutions: A Promising Outlook

America Is About to Fall
Off a Child Care Cliff



White House Rule to Bring Childcare Costs Down

0

## The state of the s

## **Consumer Macroeconomics**







Source: Fred St. Louis

Source: Fred St. Louis



## **Early Education Macroeconomics**







Source: IBIS World





Source: IBIS World

4



## **Public Comp: Bright Horizons Valuation**





## **Excerpt from Earnings Call About M&A Activity**

"We are making selective investments, both in the existing business to refurbish and portion of the center portfolio that we have and also to invest in new centers...We continue to look for quality acquisitions to round out our growth strategy. And so are executing on some of those this year. So there will be some capital deployment for that in the interval between now and the end of the year when we have the deferred payment due. But at this -- we're not looking at share buyback in the near term." - Elizabeth J. Boland, CFO



## **Relevant Recent Early Education Transactions**



| Seller                                       | Acquirer